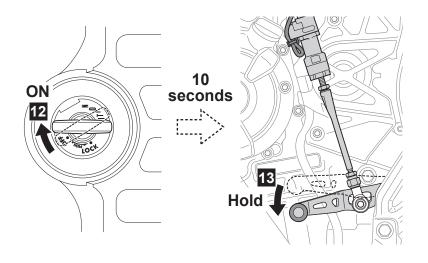

## **Quick Shifter Tenere**

|      | 00:12 | 2/2 |
|------|-------|-----|
| ( =) |       | 3   |
|      |       | 4   |

| Posnr. | QTY |       |
|--------|-----|-------|
| 1      | 1   |       |
| 2      | 1   |       |
| 3      | 1   |       |
| 4      | 1   |       |
| 5      | 1   |       |
| 6      | 1   |       |
| 7      | 1   | M6x35 |
| 8      | 1   |       |
| 9      | 1   |       |