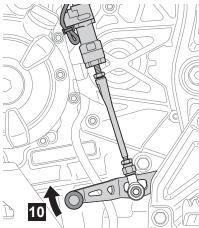

## **Quick Shifter Tenere**

|      | 00:12 | 2/2 |
|------|-------|-----|
| ( =) |       | 3   |
|      |       | 4   |

| Posnr. | QTY |       |
|--------|-----|-------|
| 1      | 1   |       |
| 2      | 1   |       |
| 3      | 1   |       |
| 4      | 1   |       |
| 5      | 1   |       |
| 6      | 1   |       |
| 7      | 1   | M6x35 |
| 8      | 1   |       |
| 9      | 1   |       |