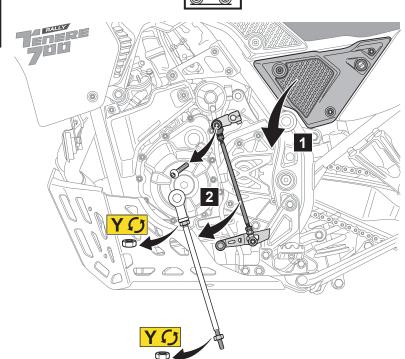

## **Quick Shifter Tenere**

|      | 00:12 | 2/2 |
|------|-------|-----|
| ( =) |       | 3   |
|      |       | 4   |

| Posnr. | QTY |       |
|--------|-----|-------|
| 1      | 1   |       |
| 2      | 1   |       |
| 3      | 1   |       |
| 4      | 1   |       |
| 5      | 1   |       |
| 6      | 1   |       |
| 7      | 1   | M6x35 |
| 8      | 1   |       |
| 9      | 1   |       |