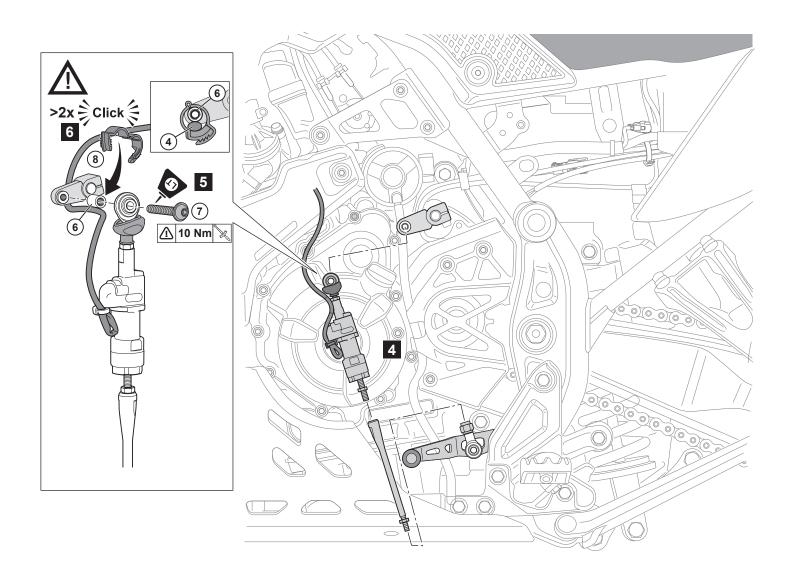

## **Quick Shifter Tenere**

|      | 00:12 | 2/2 |
|------|-------|-----|
| ( =) |       | 3   |
|      |       | 4   |

| Posnr. | QTY |       |
|--------|-----|-------|
| 1      | 1   |       |
| 2      | 1   |       |
| 3      | 1   |       |
| 4      | 1   |       |
| 5      | 1   |       |
| 6      | 1   |       |
| 7      | 1   | M6x35 |
| 8      | 1   |       |
| 9      | 1   |       |