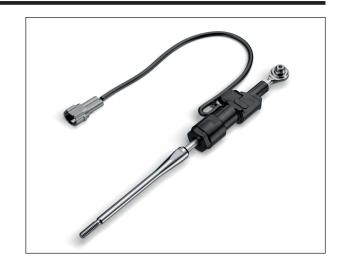

## **Quick Shifter Tenere**

|      | 00:12 | 2/2 |
|------|-------|-----|
| ( =) |       | 3   |
|      |       | 4   |

| Posnr. | QTY |       |
|--------|-----|-------|
| 1      | 1   |       |
| 2      | 1   |       |
| 3      | 1   |       |
| 4      | 1   |       |
| 5      | 1   |       |
| 6      | 1   |       |
| 7      | 1   | M6x35 |
| 8      | 1   |       |
| 9      | 1   |       |