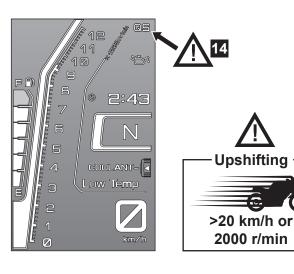

|       | 4   |

| Posnr. | QTY |       |
|--------|-----|-------|
| 1      | 1   |       |
| 2      | 1   |       |
| 3      | 1   |       |
| 4      | 1   |       |
| 5      | 1   |       |
| 6      | 1   |       |
| 7      | 1   | M6x35 |
| 8      | 1   |       |
| 9      | 1   |       |





**Easy**, suitable for  $\frac{3}{5}$ novice with little experience



Fairly difficult, suitable for competent DIY mechanic



Difficult, suitable for experienced DIY mechanic







MOUNTING INSTRUCTIONS • INSTRUCTIONS DE MONTAGE • MONTAGEANLEITUNG • ISTRUZIONI DI MONTAGGIO • INSTRUCCIONES DE MONTAJE

## **Quick Shifter Tenere**







MOUNTING INSTRUCTIONS • INSTRUCTIONS DE MONTAGE • MONTAGEANLEITUNG • ISTRUZIONI DI MONTAGGIO • INSTRUCCIONES DE MONTAJE

## **Quick Shifter Tenere**