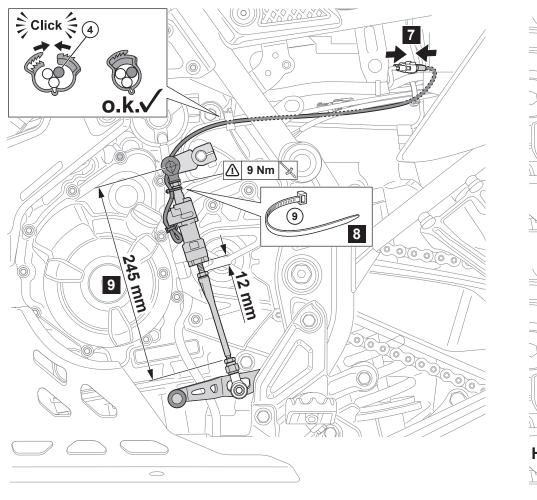

## **Quick Shifter Tenere**

|      | 00:12 | 2/2 |
|------|-------|-----|
| ( =) |       | 3   |
|      |       | 4   |

| Posnr. | QTY |       |
|--------|-----|-------|
| 1      | 1   |       |
| 2      | 1   |       |
| 3      | 1   |       |
| 4      | 1   |       |
| 5      | 1   |       |
| 6      | 1   |       |
| 7      | 1   | M6x35 |
| 8      | 1   |       |
| 9      | 1   |       |