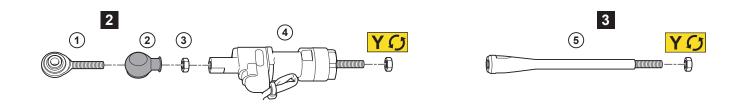

## **Quick Shifter Tenere**

|      | 00:12 | 2/2 |
|------|-------|-----|
| ( =) |       | 3   |
|      |       | 4   |

| Posnr. | QTY |       |
|--------|-----|-------|
| 1      | 1   |       |
| 2      | 1   |       |
| 3      | 1   |       |
| 4      | 1   |       |
| 5      | 1   |       |
| 6      | 1   |       |
| 7      | 1   | M6x35 |
| 8      | 1   |       |
| 9      | 1   |       |