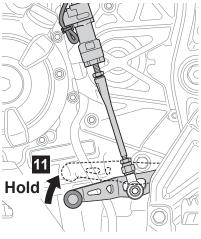

## **Quick Shifter Tenere**

|      | 00:12 | 2/2 |
|------|-------|-----|
| ( =) |       | 3   |
|      |       | 4   |

| Posnr. | QTY |       |
|--------|-----|-------|
| 1      | 1   |       |
| 2      | 1   |       |
| 3      | 1   |       |
| 4      | 1   |       |
| 5      | 1   |       |
| 6      | 1   |       |
| 7      | 1   | M6x35 |
| 8      | 1   |       |
| 9      | 1   |       |