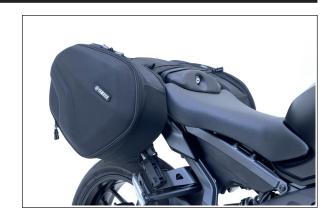

## MT-09 Stay Soft Side Bags

BME-FSSBS- \*\*-\*\*

| Posnr. | QTY |                |
|--------|-----|----------------|
| 1      | 1   |                |
| 2      | 1   | TO THE TANADA  |
| 3      | 6   | M5x16          |
| 4      | 2   | M5x20          |
| 5      | 2   |                |
| 6      | 8   |                |
| 7      | 1   |                |
| 8      | 2   |                |
| 9      | 2   |                |
| 10     | 4   | <b>∭</b> M5x12 |
| 11)    | 4   | <b>M</b> 5     |
| 12     | 1   | NOT INCLUDED   |