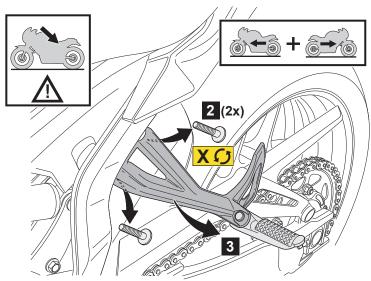

## MT-09 Stay Soft Side Bags

BME-FSSBS- \*\*-\*\*

| Posnr. | QTY |                |
|--------|-----|----------------|
| 1      | 1   |                |
| 2      | 1   | TO THE TANADA  |
| 3      | 6   | M5x16          |
| 4      | 2   | M5x20          |
| 5      | 2   |                |
| 6      | 8   |                |
| 7      | 1   |                |
| 8      | 2   |                |
| 9      | 2   |                |
| 10     | 4   | <b>∭</b> M5x12 |
| 11)    | 4   | <b>M</b> 5     |
| 12     | 1   | NOT INCLUDED   |