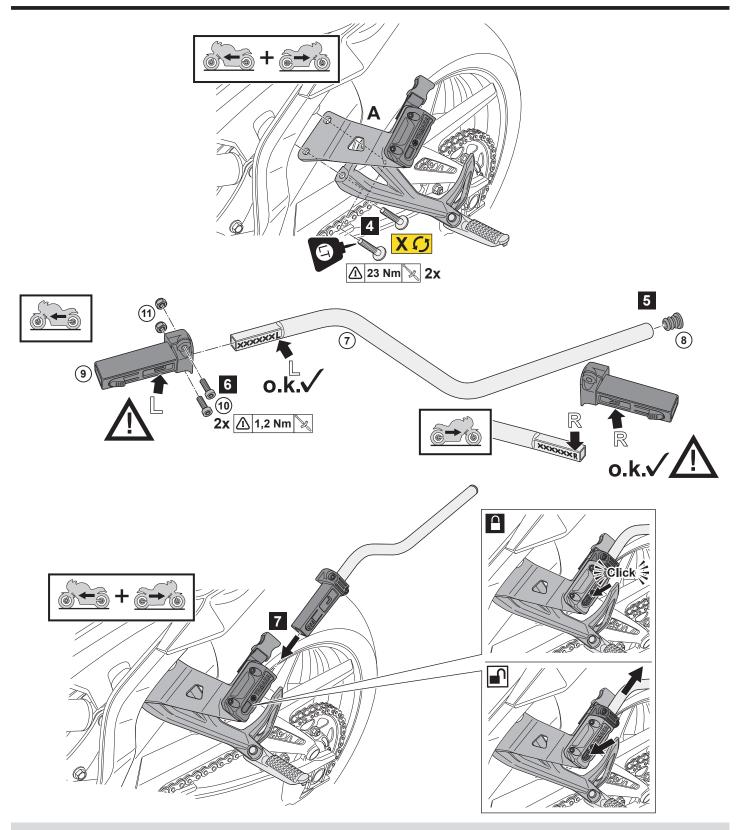

## MT-09 Stay Soft Side Bags

BME-FSSBS- \*\*-\*\*

| Posnr. | QTY |                |
|--------|-----|----------------|
| 1      | 1   |                |
| 2      | 1   | TO THE TANADA  |
| 3      | 6   | M5x16          |
| 4      | 2   | M5x20          |
| 5      | 2   |                |
| 6      | 8   |                |
| 7      | 1   |                |
| 8      | 2   |                |
| 9      | 2   |                |
| 10     | 4   | <b>∭</b> M5x12 |
| 11)    | 4   | <b>M</b> 5     |
| 12     | 1   | NOT INCLUDED   |