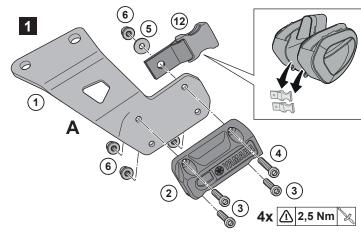

## MT-09 Stay Soft Side Bags

BME-FSSBS- \*\*-\*\*

| Posnr. | QTY |                |
|--------|-----|----------------|
| 1      | 1   |                |
| 2      | 1   | TO THE TANADA  |
| 3      | 6   | M5x16          |
| 4      | 2   | M5x20          |
| 5      | 2   |                |
| 6      | 8   |                |
| 7      | 1   |                |
| 8      | 2   |                |
| 9      | 2   |                |
| 10     | 4   | <b>∭</b> M5x12 |
| 11)    | 4   | <b>M</b> 5     |
| 12     | 1   | NOT INCLUDED   |