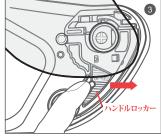

#### シールドの取り外し

1.シールドロックを外して下さい。

2. シールドを全開にしてください。

3. ハンドルロッカーを矢印の方へスライドさせて下さい。 シールドがギアプレートから外れます。