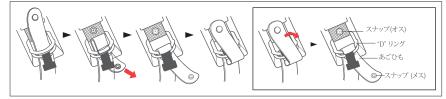

# あご紐の締め方

▲警告 二つのDリングの位置が正しいか確認してください。

・確実にあご紐が締められていないと、万一転倒した時、あご紐が外れてしまい大変危険です。