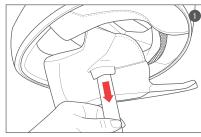

房機の近くなど高温になる場所に長期間放置すると熱により、ライナ ー等が変形し衝撃吸収能力が低下する恐れがあります。

# ・ヘルメットの交換の目安は購入後3年です。

正常に使用されていても目に見えない材料の劣化が進み、ヘルメットの性能は低下していきま す。購入後3年のすぎたヘルメットは事故や転倒の際に十分に保護性能を発揮しない恐れがあ りますので早めに新しいヘルメットに交換して下さい。

# あご紐の締め方

▲警告 二つのDリングの位置が正しいか確認してください。

・確実にあご紐が締められていないと、万一転倒した時、あご紐が外れてしまい大変危険です。



#### シールドの取り外し





1.シールドロックを外して下さい。



2. シールドを全開にしてください。



3. ハンドルロッカーを矢印の方へスライドさせて下さい。 シールドがギアプレートから外れます。

#### シールドの取り付け



1. ハンドルロッカーが オープンの位置に なっていることを 確認してください。

3. シールドが、ギアプレートに

ガチャンという音をしながら、 かみ合ってシールドが 固定されます。





▲警告 ヘルメットを使う前に、パットが正しい位置にあるかを必ず確認してください。パットが適切に取付 されていないと、事故発生の時、深刻な負傷や死亡の危険が高くなる恐れがあります。

# チークパッドの取り外し

Œ

チークパッドはスナップボタンとプラスチック板で固定しています。 1. チークパッドをスナップボタンからやさしく外して下さい。 2. チークパットを図②の様に引いて取り外して下さい。

3





# チークパットの取り付け

チークパットの穴に顎紐を通します。
プラスチック板をシェルとEPSの間のスキマに入れます。
スナップボタンを取り付けます。





# 

# チンストラップカバーの取り外し

1. チンストラップカバーの端をつかんで引っ張ります。



# チンストラップカバーの取り付け

1. チンストラップをカバーに通し、奥まで差し込んで下さい。





# インナーライナーの取り外し

1. 前側の三つのスナップを外して下さい。 2. 後方の二つのスナップボタンを外して下さい。







# インナーライナーの取り付け

1. インナーライナーの枠をシェルのスキマに入れて、スナップを取り付けます。 2. 後方の二つのスナップボタンを取り付けます。







# ブレスガードの取り付け

1. ブレスガードを三つのスナップボタンに取り付けます。





#### ブレスガードの取り外し

1. ブレスガードをゆっくり引っ張って取り外して下さい。

### チンカーテン取り付け



1. 一直線化した後、プラスチックスリーブを入れば良いです。

#### チンカーテンの取り外し



1. スムーズにプラスチックスリーブを右から入れられてください。 (反対側も同じように繰り返します。)