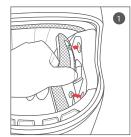

# チークパッドの取り外し

Œ

チークパッドはスナップボタンとプラスチック板で固定しています。 1. チークパッドをスナップボタンからやさしく外して下さい。 2. チークパットを図②の様に引いて取り外して下さい。

3