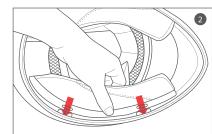

の近くなど高温になる場所に長期間放置すると熱により、ライナ ー等が変形し衝撃吸収能力が低下する恐れがあります。

# ・ヘルメットの交換の目安は購入後3年です。

正常に使用されていても目に見えない材料の劣化が進み、ヘルメットの性能は低下していきま す。購入後3年のすぎたヘルメットは事故や転倒の際に十分に保護性能を発揮しない恐れがあ りますので早めに新しいヘルメットに交換して下さい。

# あご紐の締め方

▲警告 二つのDリングの位置が正しいか確認してください。

・確実にあご紐が締められていないと、万一転倒した時、あご紐が外れてしまい大変危険です。



#### シールドの取り外し





1.シールドロックを外して下さい。



2. シールドを全開にしてください。



3. ハンドルロッカーを矢印の方へスライドさせて下さい。 シールドがギアプレートから外れます。

#### シールドの取り付け



1. ハンドルロッカーが オープンの位置に なっていることを 確認してください。

3. シールドが、ギアプレートに

ガチャンという音をしながら、 かみ合ってシールドが 固定されます。





▲警告 ヘルメットを使う前に、パットが正しい位置にあるかを必ず確認してください。パットが適切に取付 されていないと、事故発生の時、深刻な負傷や死亡の危険が高くなる恐れがあります。

# チークパッドの取り外し

Œ

チークパッドはスナップボタンとプラスチック板で固定しています。 1. チークパッドをスナップボタンからやさしく外して下さい。 2. チークパットを図②の様に引いて取り外して下さい。

3





# チークパットの取り付け

チークパットの穴に顎紐を通します。
プラスチック板をシェルとEPSの間のスキマに入れます。
スナップボタンを取り付けます。





# 

# チンストラップカバーの取り外し

1. チンストラップカバーの端をつかんで引っ張ります。



# チンストラップカバーの取り付け

1. チンストラップをカバーに通し、奥まで差し込んで下さい。





# インナーライナーの取り外し

1. 前側の三つのスナップを外して下さい。 2. 後方の二つのスナップボタンを外して下さい。







# インナーライナーの取り付け

1. インナーライナーの枠をシェルのスキマに入れて、スナップを取り付けます。 2. 後方の二つのスナップボタンを取り付けます。







# ブレスガードの取り付け

1. ブレスガードを三つのスナップボタンに取り付けます。





#### ブレスガードの取り外し

1. ブレスガードをゆっくり引っ張って取り外して下さい。

### チンカーテン取り付け



1. 一直線化した後、プラスチックスリーブを入れば良いです。

#### チンカーテンの取り外し



1. スムーズにプラスチックスリーブを右から入れられてください。 (反対側も同じように繰り返します。)