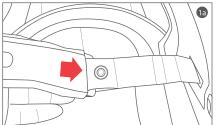

#### シールドの取り外し

1.シールドロックを外して下さい。

2. シールドを全開にしてください。

3. ハンドルロッカーを矢印の方へスライドさせて下さい。 シールドがギアプレートから外れます。

#### シールドの取り付け

1. ハンドルロッカーが オープンの位置に なっていることを 確認してください。

3. シールドが、ギアプレートに

ガチャンという音をしながら、 かみ合ってシールドが 固定されます。

▲警告 ヘルメットを使う前に、パットが正しい位置にあるかを必ず確認してください。パットが適切に取付 されていないと、事故発生の時、深刻な負傷や死亡の危険が高くなる恐れがあります。