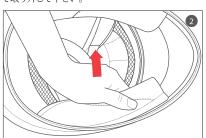

# チークパッドの取り外し

Œ

チークパッドはスナップボタンとプラスチック板で固定しています。 1. チークパッドをスナップボタンからやさしく外して下さい。 2. チークパットを図②の様に引いて取り外して下さい。

3