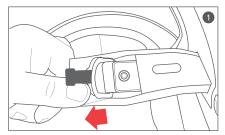

#### シールドの取り外し

1.シールドロックを外して下さい。

2. シールドを全開にしてください。

3. ハンドルロッカーを矢印の方へスライドさせて下さい。 シールドがギアプレートから外れます。