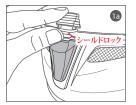

#### シールドの取り外し

1.シールドロックを外して下さい。

2. シールドを全開にしてください。

3. ハンドルロッカーを矢印の方へスライドさせて下さい。 シールドがギアプレートから外れます。