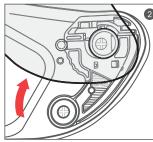

#### シールドの取り外し

1.シールドロックを外して下さい。

2. シールドを全開にしてください。

3. ハンドルロッカーを矢印の方へスライドさせて下さい。 シールドがギアプレートから外れます。

#### シールドの取り付け

1. ハンドルロッカーが オープンの位置に なっていることを 確認してください。

3. シールドが、ギアプレートに

ガチャンという音をしながら、 かみ合ってシールドが 固定されます。

▲警告 ヘルメットを使う前に、パットが正しい位置にあるかを必ず確認してください。パットが適切に取付 されていないと、事故発生の時、深刻な負傷や死亡の危険が高くなる恐れがあります。