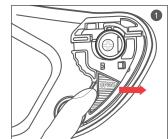

#### シールドの取り付け

1. ハンドルロッカーが オープンの位置に なっていることを 確認してください。

3. シールドが、ギアプレートに

ガチャンという音をしながら、 かみ合ってシールドが 固定されます。

▲警告 ヘルメットを使う前に、パットが正しい位置にあるかを必ず確認してください。パットが適切に取付 されていないと、事故発生の時、深刻な負傷や死亡の危険が高くなる恐れがあります。