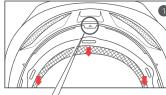

# あご紐の締め方

▲警告 二つのDリングの位置が正しいか確認してください。

・確実にあご紐が締められていないと、万一転倒した時、あご紐が外れてしまい大変危険です。