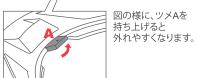

# チークパッドの取り外し

Œ

チークパッドはスナップボタンとプラスチック板で固定しています。 1. チークパッドをスナップボタンからやさしく外して下さい。 2. チークパットを図②の様に引いて取り外して下さい。

3