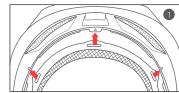

# インナーライナーの取り付け

1. インナーライナーの枠をシェルのスキマに入れて、スナップを取り付けます。 2. 後方の二つのスナップボタンを取り付けます。