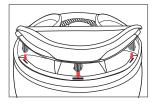

# ブレスガードの取り付け

1. ブレスガードを三つのスナップボタンに取り付けます。

#### ブレスガードの取り外し

1. ブレスガードをゆっくり引っ張って取り外して下さい。