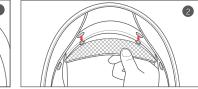

いヘルメットに交換して下さい。

# あご紐の締め方

▲警告 二つのDリングの位置が正しいか確認してください。

・確実にあご紐が締められていないと、万一転倒した時、あご紐が外れてしまい大変危険です。



#### シールドの取り外し





1.シールドロックを外して下さい。



2. シールドを全開にしてください。



3. ハンドルロッカーを矢印の方へスライドさせて下さい。 シールドがギアプレートから外れます。

#### シールドの取り付け



1. ハンドルロッカーが オープンの位置に なっていることを 確認してください。

3. シールドが、ギアプレートに

ガチャンという音をしながら、 かみ合ってシールドが 固定されます。





▲警告 ヘルメットを使う前に、パットが正しい位置にあるかを必ず確認してください。パットが適切に取付 されていないと、事故発生の時、深刻な負傷や死亡の危険が高くなる恐れがあります。

# チークパッドの取り外し

Œ

チークパッドはスナップボタンとプラスチック板で固定しています。 1. チークパッドをスナップボタンからやさしく外して下さい。 2. チークパットを図②の様に引いて取り外して下さい。

3





# チークパットの取り付け

チークパットの穴に顎紐を通します。
プラスチック板をシェルとEPSの間のスキマに入れます。
スナップボタンを取り付けます。





# 

# チンストラップカバーの取り外し

1. チンストラップカバーの端をつかんで引っ張ります。



# チンストラップカバーの取り付け

1. チンストラップをカバーに通し、奥まで差し込んで下さい。





# インナーライナーの取り外し

1. 前側の三つのスナップを外して下さい。 2. 後方の二つのスナップボタンを外して下さい。







# インナーライナーの取り付け

1. インナーライナーの枠をシェルのスキマに入れて、スナップを取り付けます。 2. 後方の二つのスナップボタンを取り付けます。







# ブレスガードの取り付け

1. ブレスガードを三つのスナップボタンに取り付けます。





#### ブレスガードの取り外し

1. ブレスガードをゆっくり引っ張って取り外して下さい。

### チンカーテン取り付け



1. 一直線化した後、プラスチックスリーブを入れば良いです。

#### チンカーテンの取り外し



1. スムーズにプラスチックスリーブを右から入れられてください。 (反対側も同じように繰り返します。)