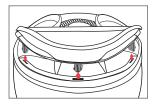

### チンカーテン取り付け

1. 一直線化した後、プラスチックスリーブを入れば良いです。

#### チンカーテンの取り外し

1. スムーズにプラスチックスリーブを右から入れられてください。 (反対側も同じように繰り返します。)