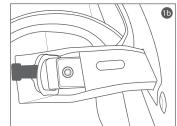

#### シールドの取り外し

1.シールドロックを外して下さい。

2. シールドを全開にしてください。

3. ハンドルロッカーを矢印の方へスライドさせて下さい。 シールドがギアプレートから外れます。

#### シールドの取り付け

1. ハンドルロッカーが オープンの位置に なっていることを 確認してください。

3. シールドが、ギアプレートに

ガチャンという音をしながら、 かみ合ってシールドが 固定されます。

▲警告 ヘルメットを使う前に、パットが正しい位置にあるかを必ず確認してください。パットが適切に取付 されていないと、事故発生の時、深刻な負傷や死亡の危険が高くなる恐れがあります。