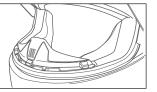

#### シールドの取り外し

1.シールドロックを外して下さい。

2. シールドを全開にしてください。

3. ハンドルロッカーを矢印の方へスライドさせて下さい。 シールドがギアプレートから外れます。

#### シールドの取り付け

1. ハンドルロッカーが オープンの位置に なっていることを 確認してください。

3. シールドが、ギアプレートに

ガチャンという音をしながら、 かみ合ってシールドが 固定されます。

▲警告 ヘルメットを使う前に、パットが正しい位置にあるかを必ず確認してください。パットが適切に取付 されていないと、事故発生の時、深刻な負傷や死亡の危険が高くなる恐れがあります。