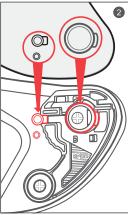

#### シールドの取り付け

1. ハンドルロッカーが オープンの位置に なっていることを 確認してください。

3. シールドが、ギアプレートに

ガチャンという音をしながら、 かみ合ってシールドが 固定されます。

▲警告 ヘルメットを使う前に、パットが正しい位置にあるかを必ず確認してください。パットが適切に取付 されていないと、事故発生の時、深刻な負傷や死亡の危険が高くなる恐れがあります。