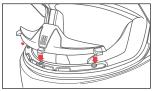

# あご紐の締め方

▲警告 二つのDリングの位置が正しいか確認してください。

・確実にあご紐が締められていないと、万一転倒した時、あご紐が外れてしまい大変危険です。