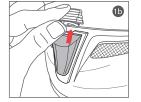

#### シールドの取り付け

1. ハンドルロッカーが オープンの位置に なっていることを 確認してください。

3. シールドが、ギアプレートに

ガチャンという音をしながら、 かみ合ってシールドが 固定されます。

▲警告 ヘルメットを使う前に、パットが正しい位置にあるかを必ず確認してください。パットが適切に取付 されていないと、事故発生の時、深刻な負傷や死亡の危険が高くなる恐れがあります。