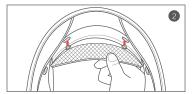

外れてしまい大変危険です。



#### シールドの取り外し





1.シールドロックを外して下さい。



2. シールドを全開にしてください。



3. ハンドルロッカーを矢印の方へスライドさせて下さい。 シールドがギアプレートから外れます。

#### シールドの取り付け



1. ハンドルロッカーが オープンの位置に なっていることを 確認してください。

3. シールドが、ギアプレートに

ガチャンという音をしながら、 かみ合ってシールドが 固定されます。





▲警告 ヘルメットを使う前に、パットが正しい位置にあるかを必ず確認してください。パットが適切に取付 されていないと、事故発生の時、深刻な負傷や死亡の危険が高くなる恐れがあります。

# チークパッドの取り外し

Œ

チークパッドはスナップボタンとプラスチック板で固定しています。 1. チークパッドをスナップボタンからやさしく外して下さい。 2. チークパットを図②の様に引いて取り外して下さい。

3





# チークパットの取り付け

チークパットの穴に顎紐を通します。
プラスチック板をシェルとEPSの間のスキマに入れます。
スナップボタンを取り付けます。





# 

# チンストラップカバーの取り外し

1. チンストラップカバーの端をつかんで引っ張ります。



# チンストラップカバーの取り付け

1. チンストラップをカバーに通し、奥まで差し込んで下さい。





# インナーライナーの取り外し

1. 前側の三つのスナップを外して下さい。 2. 後方の二つのスナップボタンを外して下さい。







# インナーライナーの取り付け

1. インナーライナーの枠をシェルのスキマに入れて、スナップを取り付けます。 2. 後方の二つのスナップボタンを取り付けます。







# ブレスガードの取り付け

1. ブレスガードを三つのスナップボタンに取り付けます。





#### ブレスガードの取り外し

1. ブレスガードをゆっくり引っ張って取り外して下さい。

### チンカーテン取り付け



1. 一直線化した後、プラスチックスリーブを入れば良いです。

#### チンカーテンの取り外し



1. スムーズにプラスチックスリーブを右から入れられてください。 (反対側も同じように繰り返します。)