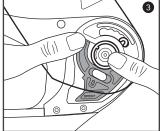

#### チークパッドの取り外し

チークパッドはスナップボタンとプラスチック板で固定しています。 1. チークパッドのスナップボタンをやさしく外して下さい。 2. チークパットを図②の様に引いて取り外して下さい。