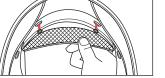

# あご紐の締め方

▲警告 二つのDリングの位置が正しいか確認してください。

・確実にあご紐が締められていないと、万一転倒した時、あご紐が外れてしまい大変危険です。

シールドの取り外し

1.シールドロックを外して下さい。

2. シールドを全開にしてください。

3. ハンドルロッカーを矢印の方へスライドさせて下さい。 シールドがギアプレートから外れます。