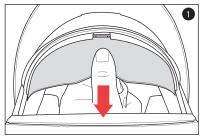

# インナーライナーの取り外し

本体側の取付ベースにあるA・B・Cのツメを1か所づつ持ち上げながら外していきます。
Dのツメを持ち上げながら引き抜きます。(反対側も同様に)
後方のスナップボタンを取り外しインナーライナーを本体から外します。