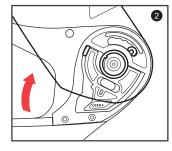

# あご紐の締め方

▲警告 二つのDリングの位置が正しいか確認してください。

・確実にあご紐が締められていないと、万一転倒した時、あご紐が外れてしまい大変危険です。

シールドの取り外し

1.シールドロックを外して下さい。

2. シールドを全開にしてください。

3. ハンドルロッカーを矢印の方へスライドさせて下さい。 シールドがギアプレートから外れます。