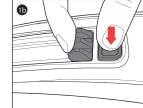

#### シールドの取り付け

1. ハンドルロッカーが オープンの位置に なっていることを 確認してください。 2. シールドガイドの上端と ギアプレートを図②の様に 合わせ、挿入してください。

 シールドが、ギアプレートに ガチャンという音をしながら、 かみ合ってシールドが 固定されます。

**金警告** ヘルメットを使う前に、パッドが正しい位置にあるかを必ず確認してください。パッドが適切に取付 されていないと、事故発生の時、深刻な負傷や死亡の危険が高くなる恐れがあります。