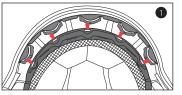

#### シールドの取り付け

1. ハンドルロッカーが オープンの位置に なっていることを 確認してください。 2. シールドガイドの上端と ギアプレートを図②の様に 合わせ、挿入してください。

 シールドが、ギアプレートに ガチャンという音をしながら、 かみ合ってシールドが 固定されます。

**金警告** ヘルメットを使う前に、パッドが正しい位置にあるかを必ず確認してください。パッドが適切に取付 されていないと、事故発生の時、深刻な負傷や死亡の危険が高くなる恐れがあります。