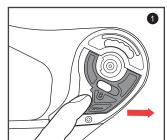

# あご紐の締め方

▲警告 二つのDリングの位置が正しいか確認してください。

・確実にあご紐が締められていないと、万一転倒した時、あご紐が外れてしまい大変危険です。

シールドの取り外し

1.シールドロックを外して下さい。

2. シールドを全開にしてください。

3. ハンドルロッカーを矢印の方へスライドさせて下さい。 シールドがギアプレートから外れます。