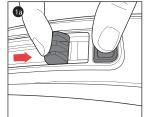

# あご紐の締め方

▲警告 二つのDリングの位置が正しいか確認してください。

・確実にあご紐が締められていないと、万一転倒した時、あご紐が外れてしまい大変危険です。

シールドの取り外し

1.シールドロックを外して下さい。

2. シールドを全開にしてください。

3. ハンドルロッカーを矢印の方へスライドさせて下さい。 シールドがギアプレートから外れます。