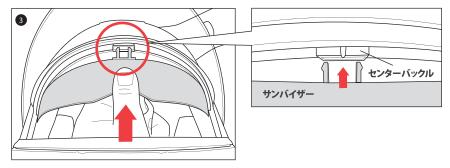

## サンバイザーの作動方法

3段階のサンバイザー位置を設定できます。

1段階-スポーツバイクで走行する時に適しています。 2段階-クルーザやツーリングバイクで走行する時に適しています。 3段階-サンバイザーを交換する時に使用します。

## サンバイザーの取り外し

1.リリースボタンを押しながらレバーを三段階の最後の位置まで引き上げ、図①のように サンバイザーの真ん中をつかんで引き抜きます。

2. サンバイザーをヘルメットから取り出します。

# サンバイザーの取り付け

リリースボタンを押しながらレバーを3段階の最後まで引き上げます。
サンバイザーの両端を本体のピボットタブに合わせて差し込みます。
センターバックルにサンバイザーのツメを入れます。

\* 取付後、サンバイザーが正しく作動するか、必ずチェックして下さい。