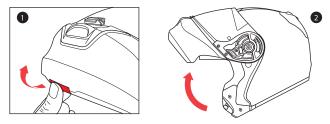

# チンバーの開け方

1. チンバーをオープンする時は、レバーを前方に引っ張ってチンバーの 全体を上に押します。

2.「カチッ」という音がするとチンバーが完全にオープンになります。

チンバーの閉め方

▲ 警告 オートバイに乗るときにはチンバーを閉めて走行して下さい。

1. チンバーをゆっくりと降ろしてください。

2. チンバーが完全に閉まっているかを確認するため、必ず、「カチッ」という音を確認してください。