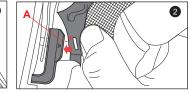

#### チークパッドの取り外し

チークパッドはスナップボタンとプラスチック板で固定しています。 1. チークパッドのスナップボタンをやさしく外して下さい。 2. チークパットを図②の様に引いて取り外して下さい。