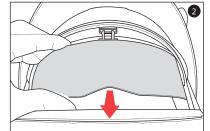

# インナーライナーの取り付け

インナーライナーの枠を本体側取付ベースのスキマに入れて、奥まで差し込みます。
Aのツメを少し持ち上げながらプラスチックの枠を差し込みます。
後方の二つのスナップボタンを取り付けます。