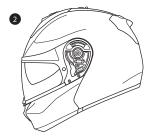

#### シールドの取り付け

1. ハンドルロッカーが オープンの位置に なっていることを 確認してください。 2. シールドガイドの上端と ギアプレートを図②の様に 合わせ、挿入してください。

 シールドが、ギアプレートに ガチャンという音をしながら、 かみ合ってシールドが 固定されます。

**金警告** ヘルメットを使う前に、パッドが正しい位置にあるかを必ず確認してください。パッドが適切に取付 されていないと、事故発生の時、深刻な負傷や死亡の危険が高くなる恐れがあります。