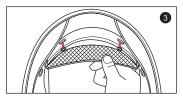

# あご紐の締め方

▲警告 二つのDリングの位置が正しいか確認してください。

・確実にあご紐が締められていないと、万一転倒した時、あご紐が外れてしまい大変危険です。

シールドの取り外し

1.シールドロックを外して下さい。

2. シールドを全開にしてください。

3. ハンドルロッカーを矢印の方へスライドさせて下さい。 シールドがギアプレートから外れます。