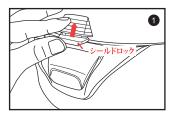

# あご紐の締め方

▲警告 二つのDリングの位置が正しいか確認してください。

・確実にあご紐が締められていないと、万一転倒した時、あご紐が外れてしまい大変危険です。

シールドの取り外し

1.シールドロックを外して下さい。

2. シールドを全開にしてください。

3. ハンドルロッカーを矢印の方へスライドさせて下さい。 シールドがギアプレートから外れます。