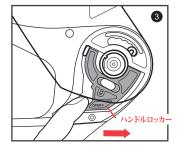

# あご紐の締め方

▲警告 二つのDリングの位置が正しいか確認してください。

・確実にあご紐が締められていないと、万一転倒した時、あご紐が外れてしまい大変危険です。

シールドの取り外し

1.シールドロックを外して下さい。

2. シールドを全開にしてください。

3. ハンドルロッカーを矢印の方へスライドさせて下さい。 シールドがギアプレートから外れます。