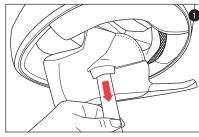

# あご紐の締め方

▲警告 二つのDリングの位置が正しいか確認してください。

・確実にあご紐が締められていないと、万一転倒した時、あご紐が外れてしまい大変危険です。

シールドの取り外し

1.シールドロックを外して下さい。

2. シールドを全開にしてください。

3. ハンドルロッカーを矢印の方へスライドさせて下さい。 シールドがギアプレートから外れます。