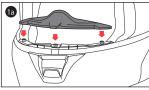

# ブレスガードの取り付け

1. ブレスガードを三つのスナップボタンに取り付けます。

## ブレスガードの取り外し 1. ブレスガードをゆっくり引っ張って取り外して下さい。