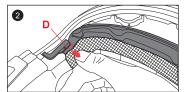

# インナーライナーの取り外し

本体側の取付ベースにあるA・B・Cのツメを1か所づつ持ち上げながら外していきます。
Dのツメを持ち上げながら引き抜きます。(反対側も同様に)
後方のスナップボタンを取り外しインナーライナーを本体から外します。

# インナーライナーの取り付け

インナーライナーの枠を本体側取付ベースのスキマに入れて、奥まで差し込みます。
Aのツメを少し持ち上げながらプラスチックの枠を差し込みます。
後方の二つのスナップボタンを取り付けます。