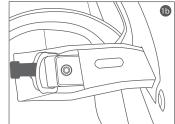

#### シールドの取り付け

1. ハンドルロッカーが オープンの位置に なっていることを 確認してください。 2. シールドガイドの上端と ギアプレートを図②の様に 合わせ、挿入してください。

 シールドが、ギアプレートに ガチャンという音をしながら、 かみ合ってシールドが 固定されます。

**金警告** ヘルメットを使う前に、パッドが正しい位置にあるかを必ず確認してください。パッドが適切に取付 されていないと、事故発生の時、深刻な負傷や死亡の危険が高くなる恐れがあります。