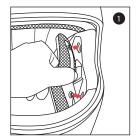

# あご紐の締め方

▲警告 二つのDリングの位置が正しいか確認してください。

・確実にあご紐が締められていないと、万一転倒した時、あご紐が外れてしまい大変危険です。

シールドの取り外し

1.シールドロックを外して下さい。

2. シールドを全開にしてください。

3. ハンドルロッカーを矢印の方へスライドさせて下さい。 シールドがギアプレートから外れます。