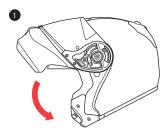

# チンバーの開け方

1. チンバーをオープンする時は、レバーを前方に引っ張ってチンバーの 全体を上に押します。

2.「カチッ」という音がするとチンバーが完全にオープンになります。

チンバーの閉め方

▲ 警告 オートバイに乗るときにはチンバーを閉めて走行して下さい。

1. チンバーをゆっくりと降ろしてください。

2. チンバーが完全に閉まっているかを確認するため、必ず、「カチッ」という音を確認してください。