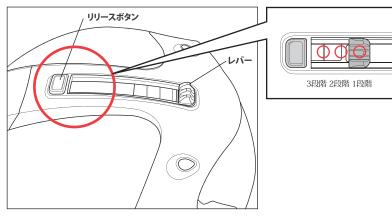

## サンバイザーの作動方法

3段階のサンバイザー位置を設定できます。

1段階-スポーツバイクで走行する時に適しています。 2段階-クルーザやツーリングバイクで走行する時に適しています。 3段階-サンバイザーを交換する時に使用します。

## サンバイザーの取り外し

1.リリースボタンを押しながらレバーを三段階の最後の位置まで引き上げ、図①のように サンバイザーの真ん中をつかんで引き抜きます。

2. サンバイザーをヘルメットから取り出します。

# サンバイザーの取り付け

リリースボタンを押しながらレバーを3段階の最後まで引き上げます。
サンバイザーの両端を本体のピボットタブに合わせて差し込みます。
センターバックルにサンバイザーのツメを入れます。

\* 取付後、サンバイザーが正しく作動するか、必ずチェックして下さい。