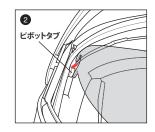

# サンバイザーの取り付け

リリースボタンを押しながらレバーを3段階の最後まで引き上げます。
サンバイザーの両端を本体のピボットタブに合わせて差し込みます。
センターバックルにサンバイザーのツメを入れます。

\* 取付後、サンバイザーが正しく作動するか、必ずチェックして下さい。