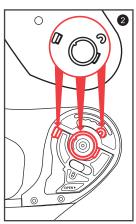

#### シールドの取り付け

1. ハンドルロッカーが オープンの位置に なっていることを 確認してください。 2. シールドガイドの上端と ギアプレートを図②の様に 合わせ、挿入してください。

 シールドが、ギアプレートに ガチャンという音をしながら、 かみ合ってシールドが 固定されます。

**金警告** ヘルメットを使う前に、パッドが正しい位置にあるかを必ず確認してください。パッドが適切に取付 されていないと、事故発生の時、深刻な負傷や死亡の危険が高くなる恐れがあります。