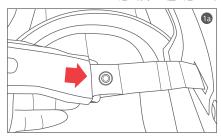

# あご紐の締め方

▲警告 二つのDリングの位置が正しいか確認してください。

・確実にあご紐が締められていないと、万一転倒した時、あご紐が外れてしまい大変危険です。

シールドの取り外し

1.シールドロックを外して下さい。

2. シールドを全開にしてください。

3. ハンドルロッカーを矢印の方へスライドさせて下さい。 シールドがギアプレートから外れます。

#### シールドの取り付け

1. ハンドルロッカーが オープンの位置に なっていることを 確認してください。 2. シールドガイドの上端と ギアプレートを図②の様に 合わせ、挿入してください。

 シールドが、ギアプレートに ガチャンという音をしながら、 かみ合ってシールドが 固定されます。

**金警告** ヘルメットを使う前に、パッドが正しい位置にあるかを必ず確認してください。パッドが適切に取付 されていないと、事故発生の時、深刻な負傷や死亡の危険が高くなる恐れがあります。