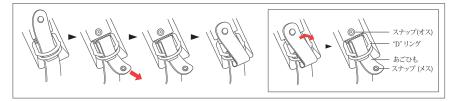

# あご紐の締め方

▲警告 二つのDリングの位置が正しいか確認してください。

・確実にあご紐が締められていないと、万一転倒した時、あご紐が外れてしまい大変危険です。

シールドの取り外し

1.シールドロックを外して下さい。

2. シールドを全開にしてください。

3. ハンドルロッカーを矢印の方へスライドさせて下さい。 シールドがギアプレートから外れます。