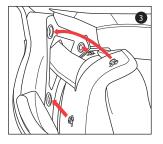

# インナーライナーの取り外し

本体側の取付ベースにあるA・B・Cのツメを1か所づつ持ち上げながら外していきます。
Dのツメを持ち上げながら引き抜きます。(反対側も同様に)
後方のスナップボタンを取り外しインナーライナーを本体から外します。

# インナーライナーの取り付け

インナーライナーの枠を本体側取付ベースのスキマに入れて、奥まで差し込みます。
Aのツメを少し持ち上げながらプラスチックの枠を差し込みます。
後方の二つのスナップボタンを取り付けます。