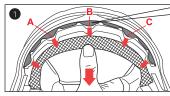

# インナーライナーの取り外し

本体側の取付ベースにあるA・B・Cのツメを1か所づつ持ち上げながら外していきます。
Dのツメを持ち上げながら引き抜きます。(反対側も同様に)
後方のスナップボタンを取り外しインナーライナーを本体から外します。