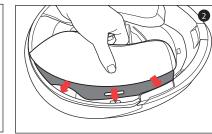

#### シールドの取り付け

1. ハンドルロッカーが オープンの位置に なっていることを 確認してください。 2. シールドガイドの上端と ギアプレートを図②の様に 合わせ、挿入してください。

 シールドが、ギアプレートに ガチャンという音をしながら、 かみ合ってシールドが 固定されます。

**金警告** ヘルメットを使う前に、パッドが正しい位置にあるかを必ず確認してください。パッドが適切に取付 されていないと、事故発生の時、深刻な負傷や死亡の危険が高くなる恐れがあります。