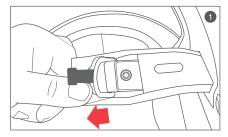

# あご紐の締め方

▲警告 二つのDリングの位置が正しいか確認してください。

・確実にあご紐が締められていないと、万一転倒した時、あご紐が外れてしまい大変危険です。

シールドの取り外し

1.シールドロックを外して下さい。

2. シールドを全開にしてください。

3. ハンドルロッカーを矢印の方へスライドさせて下さい。 シールドがギアプレートから外れます。