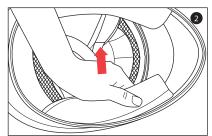

#### チークパッドの取り外し

チークパッドはスナップボタンとプラスチック板で固定しています。 1. チークパッドのスナップボタンをやさしく外して下さい。 2. チークパットを図②の様に引いて取り外して下さい。