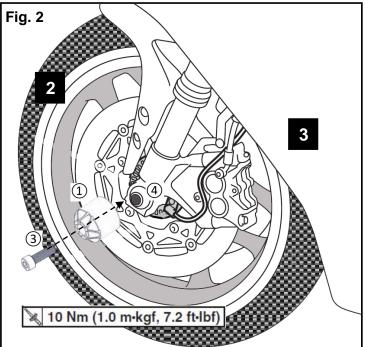

### **INSTALLATION:**

- Install the ③ Slider Bolt through the Right Slider ② and thread into the ④ Slider Rod as shown in Fig. 1.
- Install the assembled (4+3)+(2) slider into the center hole of the front axle bolt. **Note**: You do not have to disassemble anything to install this kit
- Install the ① Left Slider on to the ④ Slider Rod.
  Thread a ③ Slider Bolt through the center of the
  Left Slider and into the Slider Rod. Hold the Right
  Side (④+③+②) and Torque bolt to 10 Nm (1.0
  m-kgf, 7.2 ft-lbf). See Fig. 2.