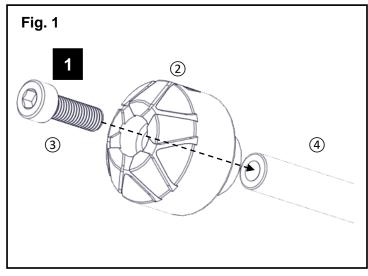

### **INSTALLATION:**

- Install the ③ Slider Bolt through the Right Slider ② and thread into the ④ Slider Rod as shown in Fig. 1.
- Install the assembled (4+3)+(2) slider into the center hole of the front axle bolt. **Note**: You do not have to disassemble anything to install this kit
- Install the ① Left Slider on to the ④ Slider Rod.
  Thread a ③ Slider Bolt through the center of the
  Left Slider and into the Slider Rod. Hold the Right
  Side (④+③+②) and Torque bolt to 10 Nm (1.0
  m-kgf, 7.2 ft-lbf). See Fig. 2.