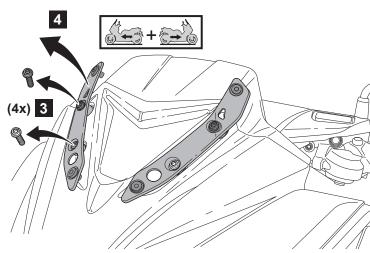

## TRICITY SPORT SCREEN KIT

00:15

| Posnr. | QTY |             |
|--------|-----|-------------|
| 1      | 1   |             |
| 2      | 2   |             |
| 3      | 4   |             |
| 4      | 1   |             |
| 5      | 2   |             |
| 6      | 2   |             |
| 7      | 2   |             |
| 8      | 2   |             |
| 9      | 2   | 0           |
| 10     | 2   | <b>((</b> ) |
| 11)    | 2   | <b>©</b>    |