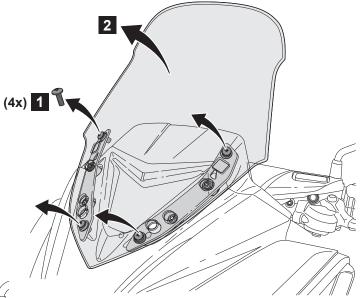

## TRICITY SPORT SCREEN KIT

00:15

| Posnr. | QTY |             |
|--------|-----|-------------|
| 1      | 1   |             |
| 2      | 2   |             |
| 3      | 4   |             |
| 4      | 1   |             |
| 5      | 2   |             |
| 6      | 2   |             |
| 7      | 2   |             |
| 8      | 2   |             |
| 9      | 2   | 0           |
| 10     | 2   | <b>((</b> ) |
| 11)    | 2   | <b>©</b>    |