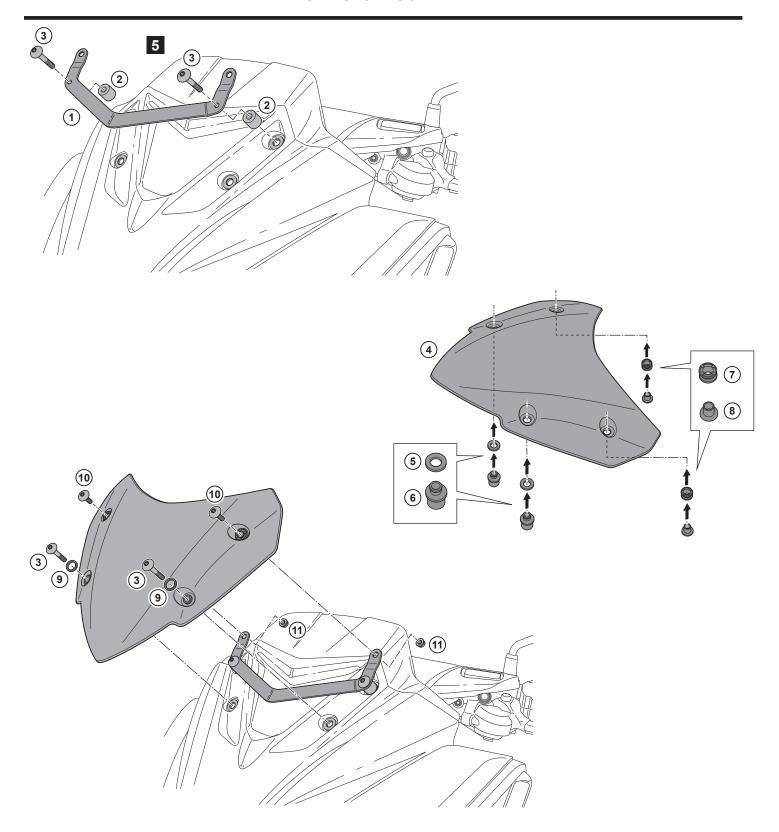

## TRICITY SPORT SCREEN KIT

00:15

| Posnr. | QTY |             |
|--------|-----|-------------|
| 1      | 1   |             |
| 2      | 2   |             |
| 3      | 4   |             |
| 4      | 1   |             |
| 5      | 2   |             |
| 6      | 2   |             |
| 7      | 2   |             |
| 8      | 2   |             |
| 9      | 2   | 0           |
| 10     | 2   | <b>((</b> ) |
| 11)    | 2   | <b>©</b>    |