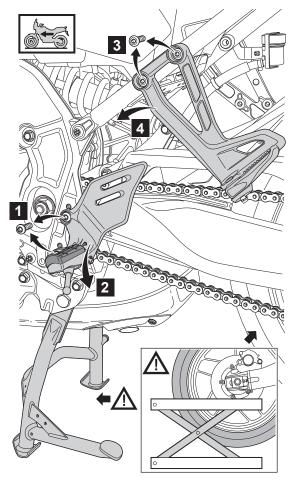

## **Tracer 9 Suspension Low Link**

| Posnr. | QTY |  |
|--------|-----|--|
| 1      | 1   |  |

**Easy**, suitable for novice with little experience

Fairly easy, suitable for beginner with some experience F s c

## **Tracer 9 Suspension Low Link**