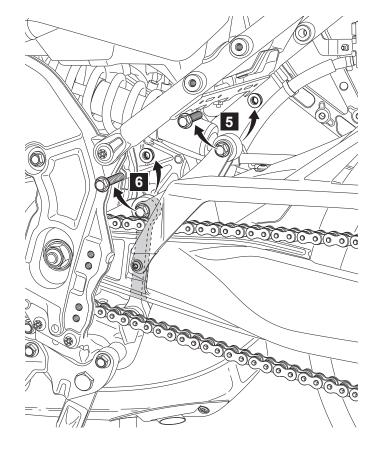

## **Tracer 9 Suspension Low Link**

| Posnr. | QTY |  |
|--------|-----|--|
| 1      | 1   |  |

**Easy**, suitable for novice with little experience

Fairly easy, suitable for beginner with some experience F s c

## **Tracer 9 Suspension Low Link**