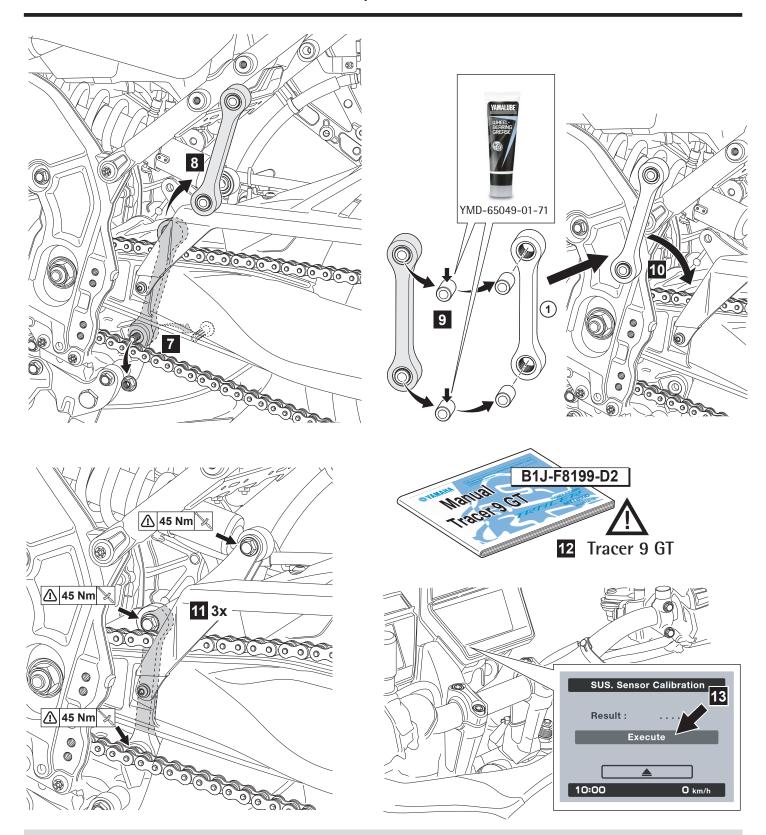

## **Tracer 9 Suspension Low Link**

| Posnr. | QTY |  |
|--------|-----|--|
| 1      | 1   |  |

**Easy**, suitable for novice with little experience

Fairly easy, suitable for beginner with some experience F s c

## **Tracer 9 Suspension Low Link**