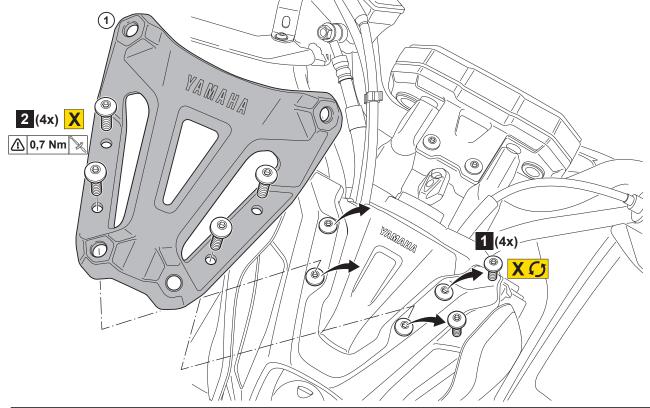

## MT07 (MY20>) Sport Screen

BAT-F83J0- \*\*-\*\*

| Posnr. | QTY |      |
|--------|-----|------|
| 1      | 1   |      |
| 2      | 2   |      |
| 3      | 1   | • •  |
| 4      | 4   | (30) |

**Easy**, suitable for novice with little experience

## MT07 (MY20>) Sport Screen