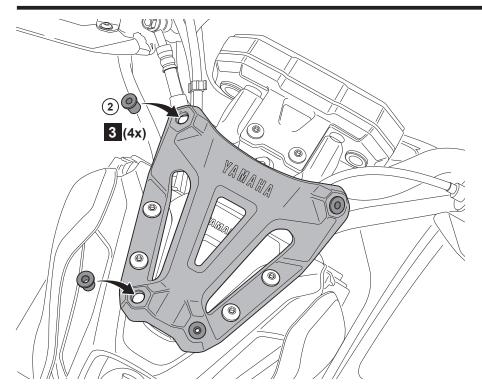

## MT07 (MY20>) Sport Screen

BAT-F83J0- \*\*-\*\*

| Posnr. | QTY |      |
|--------|-----|------|
| 1      | 1   |      |
| 2      | 2   |      |
| 3      | 1   | • •  |
| 4      | 4   | (30) |

**Easy**, suitable for novice with little experience