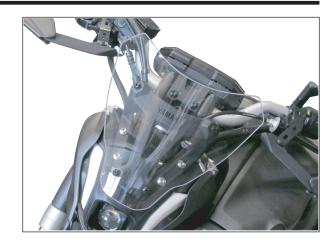

## MT07 (MY20>) Sport Screen

BAT-F83J0- \*\*-\*\*

| Posnr. | QTY |      |
|--------|-----|------|
| 1      | 1   |      |
| 2      | 2   |      |
| 3      | 1   | • •  |
| 4      | 4   | (30) |

**Easy**, suitable for novice with little experience

## MT07 (MY20>) Sport Screen