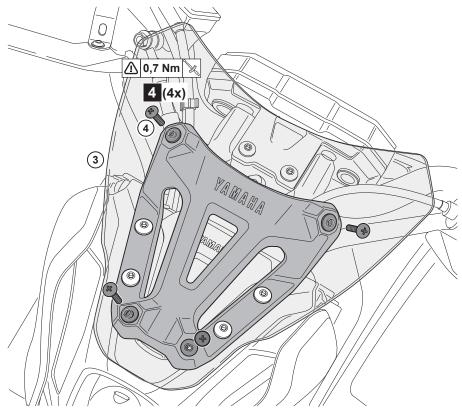

## MT07 (MY20>) Sport Screen

BAT-F83J0- \*\*-\*\*

| Posnr. | QTY |      |
|--------|-----|------|
| 1      | 1   |      |
| 2      | 2   |      |
| 3      | 1   | • •  |
| 4      | 4   | (30) |

**Easy**, suitable for novice with little experience