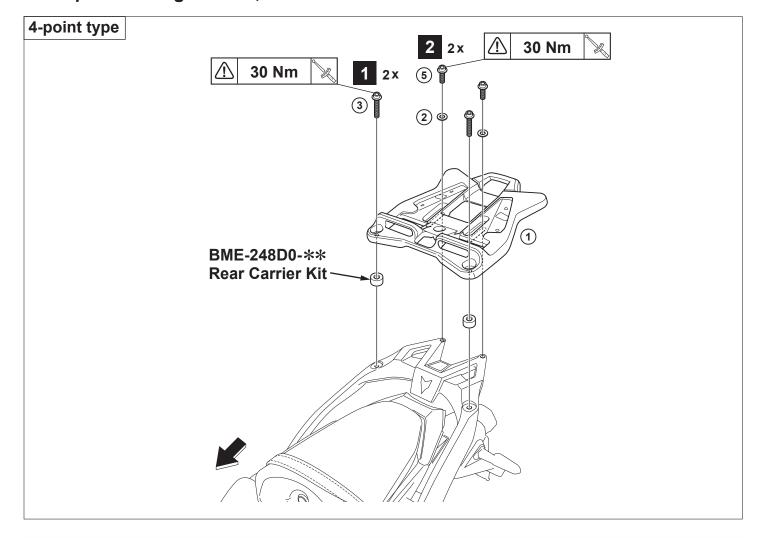

## TRUNK MOUNT PLATE KIT

|        |     |                          |           | CARRIER Type |                |                |
|--------|-----|--------------------------|-----------|--------------|----------------|----------------|
| Posnr. | QTY |                          |           | 4-point      | 3-point<br>[A] | 3-point<br>[B] |
| 1      | 1   |                          |           | 1            |                |                |
| 2      | 2   | 0                        | M8        | 2            | NOT<br>USED    | NOT<br>USED    |
| 3      | 2   |                          | M8 X 40mm | 2            | NOT<br>USED    | NOT<br>USED    |
| 4      | 3   |                          | M8 X 35mm | NOT<br>USED  | NOT<br>USED    | 3              |
| 5      | 3   |                          | M8 X 25mm | 2            | 3              | NOT<br>USED    |
| 6      | 3   | 0                        |           | NOT<br>USED  | NOT<br>USED    | 3              |
| 7-1    | 1   | LOAD LIMIT 5 kg {11 lbs} | 5kg       | - Select     |                |                |
| 7 -2   | 1   | LOAD LIMIT 3 kg (7 lbs)  | 3kg       |              |                |                |