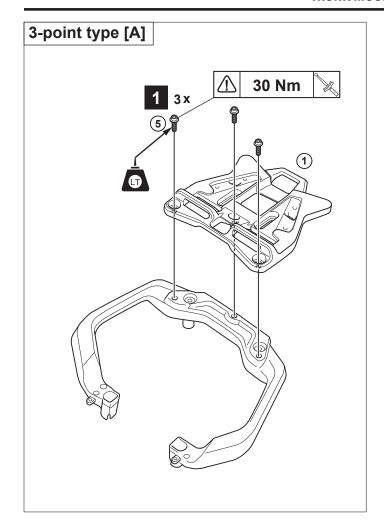

## TRUNK MOUNT PLATE KIT

|        |     |                          |           | CARRIER Type |                |                |
|--------|-----|--------------------------|-----------|--------------|----------------|----------------|
| Posnr. | QTY |                          |           | 4-point      | 3-point<br>[A] | 3-point<br>[B] |
| 1      | 1   |                          |           | 1            |                |                |
| 2      | 2   | 0                        | M8        | 2            | NOT<br>USED    | NOT<br>USED    |
| 3      | 2   |                          | M8 X 40mm | 2            | NOT<br>USED    | NOT<br>USED    |
| 4      | 3   |                          | M8 X 35mm | NOT<br>USED  | NOT<br>USED    | 3              |
| 5      | 3   |                          | M8 X 25mm | 2            | 3              | NOT<br>USED    |
| 6      | 3   | 0                        |           | NOT<br>USED  | NOT<br>USED    | 3              |
| 7-1    | 1   | LOAD LIMIT 5 kg {11 lbs} | 5kg       | - Select     |                |                |
| 7 -2   | 1   | LOAD LIMIT 3 kg (7 lbs)  | 3kg       |              |                |                |