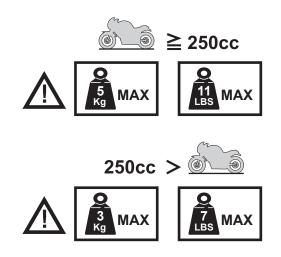

## TRUNK MOUNT PLATE KIT

|        |     |                          |           | CARRIER Type |                |                |
|--------|-----|--------------------------|-----------|--------------|----------------|----------------|
| Posnr. | QTY |                          |           | 4-point      | 3-point<br>[A] | 3-point<br>[B] |
| 1      | 1   |                          |           | 1            |                |                |
| 2      | 2   | 0                        | M8        | 2            | NOT<br>USED    | NOT<br>USED    |
| 3      | 2   |                          | M8 X 40mm | 2            | NOT<br>USED    | NOT<br>USED    |
| 4      | 3   |                          | M8 X 35mm | NOT<br>USED  | NOT<br>USED    | 3              |
| 5      | 3   |                          | M8 X 25mm | 2            | 3              | NOT<br>USED    |
| 6      | 3   | 0                        |           | NOT<br>USED  | NOT<br>USED    | 3              |
| 7-1    | 1   | LOAD LIMIT 5 kg {11 lbs} | 5kg       | - Select     |                |                |
| 7 -2   | 1   | LOAD LIMIT 3 kg (7 lbs)  | 3kg       |              |                |                |