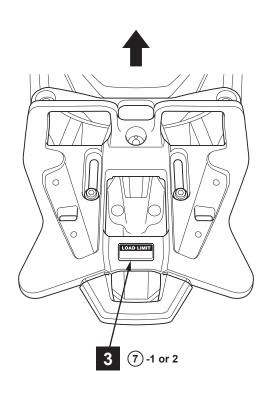

## TRUNK MOUNT PLATE KIT

|        |     |                          |           | CARRIER Type |                |                |
|--------|-----|--------------------------|-----------|--------------|----------------|----------------|
| Posnr. | QTY |                          |           | 4-point      | 3-point<br>[A] | 3-point<br>[B] |
| 1      | 1   |                          |           | 1            |                |                |
| 2      | 2   | 0                        | M8        | 2            | NOT<br>USED    | NOT<br>USED    |
| 3      | 2   |                          | M8 X 40mm | 2            | NOT<br>USED    | NOT<br>USED    |
| 4      | 3   |                          | M8 X 35mm | NOT<br>USED  | NOT<br>USED    | 3              |
| 5      | 3   |                          | M8 X 25mm | 2            | 3              | NOT<br>USED    |
| 6      | 3   | 0                        |           | NOT<br>USED  | NOT<br>USED    | 3              |
| 7-1    | 1   | LOAD LIMIT 5 kg {11 lbs} | 5kg       | - Select     |                |                |
| 7 -2   | 1   | LOAD LIMIT 3 kg (7 lbs)  | 3kg       |              |                |                |