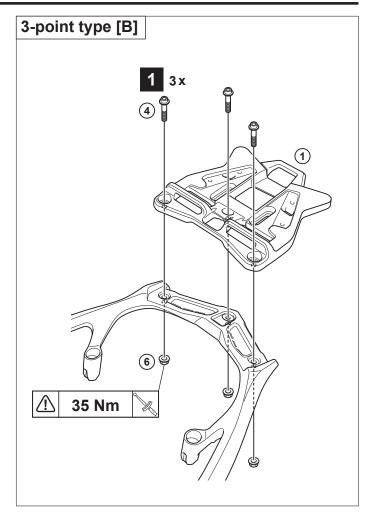

## TRUNK MOUNT PLATE KIT

|        |     |                          |           | CARRIER Type |                |                |
|--------|-----|--------------------------|-----------|--------------|----------------|----------------|
| Posnr. | QTY |                          |           | 4-point      | 3-point<br>[A] | 3-point<br>[B] |
| 1      | 1   |                          |           | 1            |                |                |
| 2      | 2   | 0                        | M8        | 2            | NOT<br>USED    | NOT<br>USED    |
| 3      | 2   |                          | M8 X 40mm | 2            | NOT<br>USED    | NOT<br>USED    |
| 4      | 3   |                          | M8 X 35mm | NOT<br>USED  | NOT<br>USED    | 3              |
| 5      | 3   |                          | M8 X 25mm | 2            | 3              | NOT<br>USED    |
| 6      | 3   | 0                        |           | NOT<br>USED  | NOT<br>USED    | 3              |
| 7-1    | 1   | LOAD LIMIT 5 kg {11 lbs} | 5kg       | - Select     |                |                |
| 7 -2   | 1   | LOAD LIMIT 3 kg (7 lbs)  | 3kg       |              |                |                |