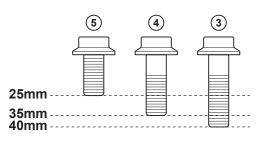

## TRUNK MOUNT PLATE KIT

|        |     |                          |           | CARRIER Type |                |                |
|--------|-----|--------------------------|-----------|--------------|----------------|----------------|
| Posnr. | QTY |                          |           | 4-point      | 3-point<br>[A] | 3-point<br>[B] |
| 1      | 1   |                          |           | 1            |                |                |
| 2      | 2   | 0                        | M8        | 2            | NOT<br>USED    | NOT<br>USED    |
| 3      | 2   |                          | M8 X 40mm | 2            | NOT<br>USED    | NOT<br>USED    |
| 4      | 3   |                          | M8 X 35mm | NOT<br>USED  | NOT<br>USED    | 3              |
| 5      | 3   |                          | M8 X 25mm | 2            | 3              | NOT<br>USED    |
| 6      | 3   | 0                        |           | NOT<br>USED  | NOT<br>USED    | 3              |
| 7-1    | 1   | LOAD LIMIT 5 kg {11 lbs} | 5kg       | - Select     |                |                |
| 7 -2   | 1   | LOAD LIMIT 3 kg (7 lbs)  | 3kg       |              |                |                |