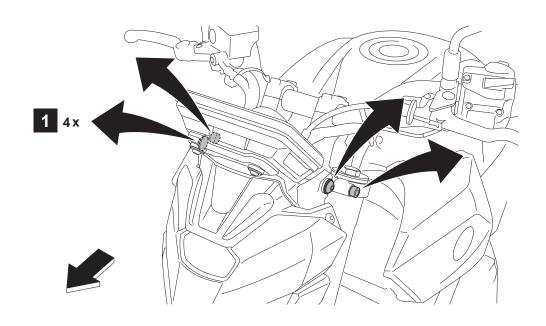

| 0         | M8        |
| 6      | 2   |           | M6 X 28mm |
| 7      | 2   | 0         | M6        |
| 8      | 2   | 0         | M6        |
| 9      | 4   |           | M5 X 18mm |
| 10     | 4   | <u></u>   |           |
| 11)    | 4   | 0         | M5        |
| 12     | 2   |           |           |





#### Middle Screen (Not included)

| Posnr. | QTY |  |
|--------|-----|--|
| A      | 1   |  |

### Fly Screen (Not included)

| Posnr. | QTY |     |
|--------|-----|-----|
| В      | 1   | 3 3 |

#### Aluminum Visor (Not included)

| Posnr. | QTY |  |
|--------|-----|--|
| ©      | 1   |  |

## Image (With Middle Screen)





Fairly easy, suitable for beginner with some experience



Difficult, suitable for experienced DIY mechanic











#### MT-07 Multi Mount Base Kit







## MT-07 Multi Mount Base Kit

# Middle Screen Fly Screen Aluminum Visor