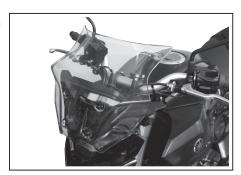

</u> |           |
| 2      | 1   |           |           |
| 3      | 2   |           | M8 X 50mm |
| 4      | 2   | 0         | M8        |
| 5      | 2   | 0         | M8        |
| 6      | 2   |           | M6 X 28mm |
| 7      | 2   | 0         | M6        |
| 8      | 2   | 0         | M6        |
| 9      | 4   |           | M5 X 18mm |
| 10     | 4   | <u></u>   |           |
| 11)    | 4   | 0         | M5        |
| 12     | 2   |           |           |





#### Middle Screen (Not included)

| Posnr. | QTY |  |
|--------|-----|--|
| A      | 1   |  |

### Fly Screen (Not included)

| Posnr. | QTY |     |
|--------|-----|-----|
| В      | 1   | 3 3 |

#### Aluminum Visor (Not included)

| Posnr. | QTY |  |
|--------|-----|--|
| ©      | 1   |  |

## Image (With Middle Screen)





Fairly easy, suitable for beginner with some experience



Difficult, suitable for experienced DIY mechanic











#### MT-07 Multi Mount Base Kit







## MT-07 Multi Mount Base Kit

# Middle Screen Fly Screen Aluminum Visor