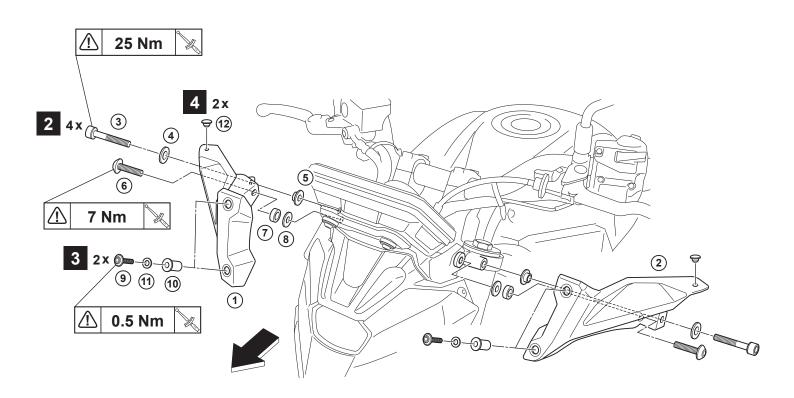

#### MT-07 Multi Mount Base Kit

| Posnr. | QTY |           |           |
|--------|-----|-----------|-----------|
| 1      | 1   | <u>\$</u> |           |
| 2      | 1   |           |           |
| 3      | 2   |           | M8 X 50mm |
| 4      | 2   | 0         | M8        |
| 5      | 2   | 0         | M8        |
| 6      | 2   |           | M6 X 28mm |
| 7      | 2   | 0         | M6        |
| 8      | 2   | 0         | M6        |
| 9      | 4   |           | M5 X 18mm |
| 10     | 4   | <u></u>   |           |
| 11)    | 4   | 0         | M5        |
| 12     | 2   |           |           |

## MT-07 Multi Mount Base Kit