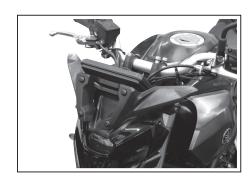

## Image (With Middle Screen)

Fairly easy, suitable for beginner with some experience

Difficult, suitable for experienced DIY mechanic