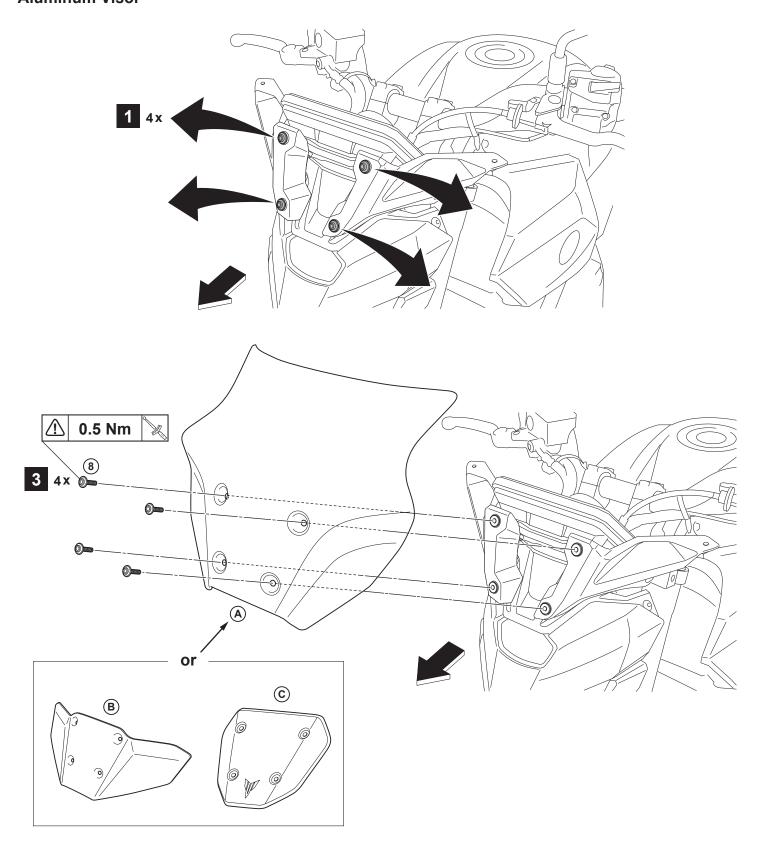

#### Aluminum Visor (Not included)

| Posnr. | QTY |  |
|--------|-----|--|
| ©      | 1   |  |

# Middle Screen Fly Screen Aluminum Visor